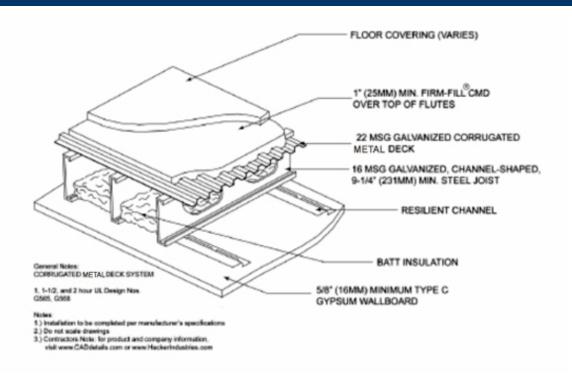

# Floor/Ceiling, Steel Joist w/ Corrugated Deck

### Steel Joist w/ Corrugated Steel Deck

| 1-2 hr | 9-1/4" Deep | G565, G568 |
|--------|-------------|------------|
| 1-2 hr | Vulcraft    | G561       |