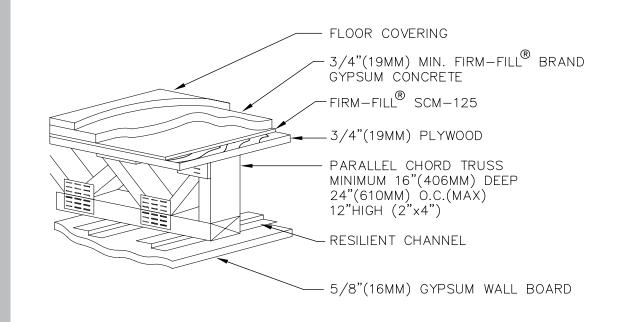

# Floor/Ceiling, Parallel Chord Truss REFERENCE: 0.75" FIRM FILL® BRAND GYPSUM CONCRETE PLUS FIRM-FILL® SCM-125

### 3. Hacker Floor Primer

Please consult all approved re-

higher strength materials (over 3,000 psi) cracking due to difmovement is to be expected.

When installed over open web, 0.75" (19mm) FIRM-FILL® Brand Gypsum Concrete and 1/8" (3mm) FIRM-FILL® SCM-125 achieve excellent fire and sound ratings while providing a superior crack-resistant surface for the installation of finished floor coverings.

#### **Parallel Chord Truss**

| 1 hr | w/ Insulation and Resilient Channel                          | L528, L546, L558, L563,<br>L574, L585, L592, M503,<br>M508 |
|------|--------------------------------------------------------------|------------------------------------------------------------|
| 1 hr | w/ Resilient Channel                                         | L528, L534                                                 |
| 1 hr | w/ Resilient Chanel & U.S. Greenfiber                        | L521                                                       |
| 1 hr | w/ Resilient Channel and Insulation (or Loose Fill Material) | L550                                                       |
| 1 hr | w/ Kinetics Ceiling Hangers                                  | L583                                                       |
| 1 hr | Direct Attached Drywall                                      | L529, L542                                                 |
| 2 hr | w/ Three (3), or more, Layers of Drywall                     | L556, M503                                                 |