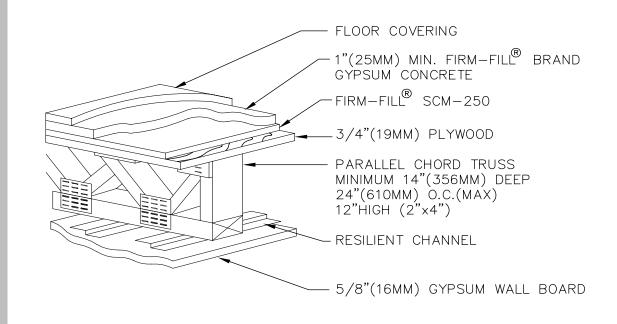

# Floor/Ceiling, Parallel Chord Truss REFERENCE: 1" FIRM FILL® BRAND GYPSUM CONCRETE PLUS 1/4" (6MM)

FIRM-FILL® SCM-250

### **Parallel Chord Truss**

| 1 hr | w/ Insulation and Resilient Channel                          | L528, L546, L558, L563,<br>L574, L585, L592, M503,<br>M508 |
|------|--------------------------------------------------------------|------------------------------------------------------------|
| 1 hr | w/ Resilient Channel                                         | L528, L534                                                 |
| 1 hr | w/ Resilient Chanel & U.S. Greenfiber                        | L521                                                       |
| 1 hr | w/ Resilient Channel and Insulation (or Loose Fill Material) | L550                                                       |
| 1 hr | w/ Kinetics Ceiling Hangers                                  | L583                                                       |
| 1 hr | Direct Attached Drywall                                      | L529, L542                                                 |
| 2 hr | w/ Three (3), or more, Layers of Drywall                     | L556, M503                                                 |