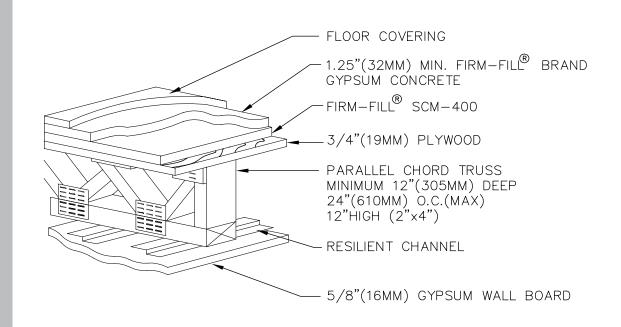

# Floor/Ceiling, Parallel Chord Truss REFERENCE: 1.25" FIRM FILL® BRAND GYPSUM CONCRETE PLUS 3/8" (10MM)

FIRM-FILL® SCM-400

### 3. Hacker Floor Primer

Please consult all approved re-

higher strength materials (over 3,000 psi) cracking due to difmovement is to be expected.

When installed over open web, 1.25" (32mm) FIRM-FILL® Brand Gypsum Concrete and 3/8" (10mm) FIRM-FILL® SCM-400 achieve excellent fire and sound ratings while providing a superior crack-resistant surface for the installation of finished floor coverings.

### **Parallel Chord Truss**

| 1 hr | w/ Insulation and Resilient Channel                          | L528, L546, L558, L563,<br>L574, L585, L592, M503,<br>M508 |
|------|--------------------------------------------------------------|------------------------------------------------------------|
| 1 hr | w/ Resilient Channel                                         | L528, L534                                                 |
| 1 hr | w/ Resilient Chanel & U.S. Greenfiber                        | L521                                                       |
| 1 hr | w/ Resilient Channel and Insulation (or Loose Fill Material) | L550                                                       |
| 1 hr | w/ Kinetics Ceiling Hangers                                  | L583                                                       |
| 1 hr | Direct Attached Drywall                                      | L529, L542                                                 |
| 2 hr | w/ Three (3), or more, Layers of Drywall                     | L556, M503                                                 |