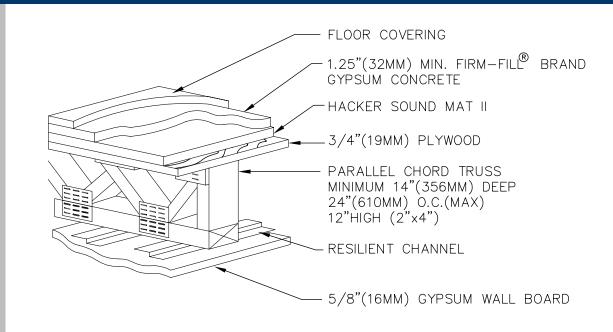

# Floor/Ceiling, Parallel Chord Truss REFERENCE: 1.25" (32MM) FIRM FILL® BRAND GYPSUM CONCRETE PLUS

HACKER SOUND MAT II

#### 3. Hacker Floor Primer

Please consult all approved re-

higher strength materials (over 3,000 psi) cracking due to difmovement is to be expected.

When installed over open web, 1.25" (32mm) FIRM-FILL® Brand Gypsum Concrete and Hacker Sound Mat II achieve excellent fire and sound ratings, while providing a superior crack-resistant surface for the installation of finished floor coverings.

### **Parallel Chord Truss**

|   | 1 hr | w/ Insulation and Resilient Channel                          | L528, L546, L558, L563,<br>L574, L585, L592, M503,<br>M508 |
|---|------|--------------------------------------------------------------|------------------------------------------------------------|
|   | 1 hr | w/ Resilient Channel                                         | L528, L534                                                 |
| - | 1 hr | w/ Resilient Chanel & U.S. Greenfiber                        | L521                                                       |
|   | 1 hr | w/ Resilient Channel and Insulation (or Loose Fill Material) | L550                                                       |
|   | 1 hr | w/ Kinetics Ceiling Hangers                                  | L583                                                       |
|   | 1 hr | Direct Attached Drywall                                      | L529, L542                                                 |
|   | 2 hr | w/ Three (3), or more, Layers of Drywall                     | L556, M503                                                 |