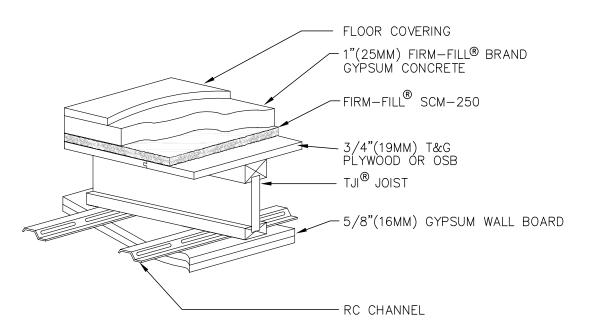

Floor/Ceiling, I-Joist REFERENCE: 1" FIRM FILL® BRAND GYPSUM CONCRETE PLUS 1/4" (6MM) FIRM-FILL® SCM-250

## Note

Some installation methods and

When installed over an I-Joist, 1" (25mm) FIRM-FILL ® Brand Gypsum Concrete and 1/4" (6mm) FIRM-FILL® SCM-250 achieve excellent fire and sound ratings, while providing a superior crack-resistant surface surface for the installation of finished floor coverings. crack-resistant surface for the installation of finished floor coverings.