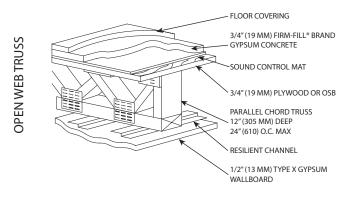

| Job Highlights         |                                              |
|------------------------|----------------------------------------------|
| General Contractor:    | JLB Partners                                 |
| Applicator:            | Subfloor Systems                             |
| Project:               | Suite 2801 at Glade Parks                    |
| Assembly:              | Open Web Truss                               |
| Application:           | FIRM-FILL® 3310 Classic                      |
| Square Feet Installed: | 16 Buildings, 417 Units -<br>325,999 sq. ft. |